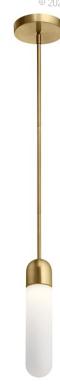

## **SPECIFICATIONS**

| Certifications/Qualifications |
|-------------------------------|
| DCF                           |

Prop65 Yes

www.kichler.com/warranty

**Dimensions** 

 Base Backplate
 1.18 X 6.5 X 0

 Weight
 2.20 LBS

 Height
 15.00"

 Overall Height
 52.14"

 Width
 3.25"

**Light Source** 

Delivered Lumens 600
Dimmable Yes
Lamp Included Integrated
Light Source LED

Mounting/Installation

Lead Wire Length 108"
Location Rating Dry
Mounting Weight 2.20 LBS

**Photometrics** 

Kelvin Temperature 3000K

## **FIXTURE ATTRIBUTES**

Housing

Diffuser Description Etched Opal Glass
Primary Material STEEL
Shade Dimensions 2.20

**Product/Ordering Information** 

SKU 84196

Finish Champagne Gold Style Contemporary UPC 887913841964