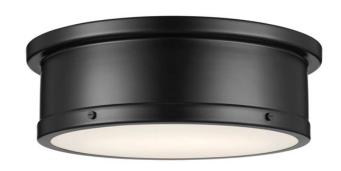

#### **FIXTURE ATTRIBUTES**

Housing

Diffuser Description Etched
Primary Material Steel
Shade Included n/a

**Product/Ordering Information** 

 SKU
 52541BK

 Finish
 Black

 Style
 Traditional

 UPC
 783927018241