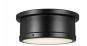

rranty

**Dimensions** 

 Base Backplate
 18.00 DIA

 Weight
 8.75 LBS

 Height
 5.75"

 Width
 18.00"

Electrical

Input Voltage 120.00V Supply Wire (Degrees) 90

**Light Source** 

Dimmable n/a
Lamp Included Not Included
Lamp Type A19
Max or Nominal Watt 60.00
# of Bulbs/LED Modules 3

Socket Type E26 (Medium)

Mounting/Installation

Connector Yes
Interior/Exterior INTERIOR
Lead Wire Length 6"
Location Rating Damp
Mounting Weight 8.75 LBS
Wire Connectors Wire Nuts

#### **FIXTURE ATTRIBUTES**

Housing

Diffuser Description Etched
Primary Material Steel
Shade Included n/a

**Product/Ordering Information** 

 SKU
 52541BK

 Finish
 Black

 Style
 Traditional

 UPC
 783927018241

### **Finish Options**

Black



**Brushed Natural Brass** 



Polished Nickel



#### **ALSO IN THIS FAMILY**







52540BK

52540BNB

52540PN





52541BNB

52541PN