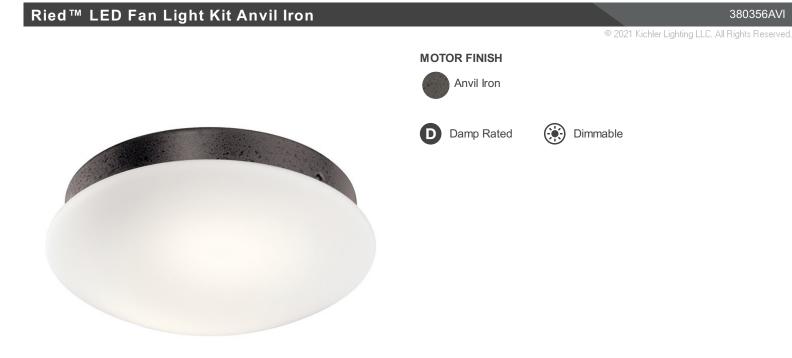

## **SPECIFICATIONS**

| Light Source                                |                           |                              |                            |
|---------------------------------------------|---------------------------|------------------------------|----------------------------|
| Downlight Included<br>Downward-facing Bulbs | Yes<br>1 X 17W            | Downlight Option<br>Dimmable | Integrated<br>Yes          |
| Photometrics                                |                           |                              |                            |
| Color Rendering Index                       | 80                        | Kelvin Temperature           | 3000K                      |
| Dimensions                                  |                           |                              |                            |
| Weight<br>Width                             | 1.39 LBS<br>6.50"         | Height                       | 2.75"                      |
| Mounting/Installation                       |                           |                              |                            |
| Interior/Exterior                           | Exterior                  | Location Rating              | Damp                       |
| FIXTURE ATTRIBUTES                          |                           |                              |                            |
| Product/Ordering Information                |                           |                              |                            |
| SKU<br>Style                                | 380356AVI<br>Transitional | Finish<br>UPC                | Anvil Iron<br>783927560559 |
| Housing                                     |                           |                              |                            |
| Diffuser Description                        | Etched Cased Opal         | Primary Material             | STEEL/GLASS                |
| Warranty                                    |                           |                              |                            |
|                                             |                           |                              |                            |