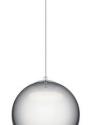

# Rendo 1 Light LED Mini Pendant Chrome

118.24"

7.75"

250

Yes

LED

1

80 3200

3000K

GLASS

83951

Chrome

Smoked Glass

Contemporary 887913839510

Integrated

INTERIOR 108" Dry 118.24 LBS

### **Finish Options**

Chrome