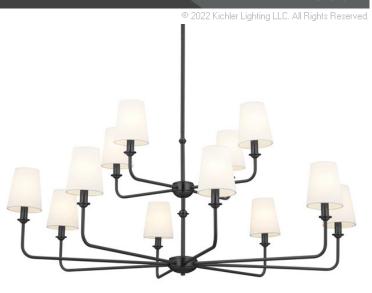

## **SPECIFICATIONS**

Certifications/Qualifications

Class 2 n/a

www.kichler.com/warranty

**Dimensions** 

 Base Backplate
 7.25 DIA

 Weight
 10.25 LBS

 Height
 23.00"

 Overall Height
 55.75"

 Width
 42.75"

**Electrical** 

Input Voltage 120.00V

**Light Source** 

Dimmable n/a
Lamp Included Not Included
Lamp Type B10
Max or Nominal Watt 25.00
# of Bulbs/LED Modules 12

Socket Type E12 (Candelabra)

Mounting/Installation

Connector Yes
Interior/Exterior INTERIOR
Lead Wire Length 132"
Location Rating Dry
Mounting Weight 8.25 LBS
Wire Connectors Wire Nuts

## **FIXTURE ATTRIBUTES**

Housing

Primary Material Steel

Max Stem Tilt 90.0 Degrees

Shade Description Fabric,Bell

Shade Dimensions 5.0H x 4.25DIA

Shade Included Yes

**Product/Ordering Information** 

 SKU
 52518BK

 Finish
 Black

 Style
 Traditional

 UPC
 783927018098