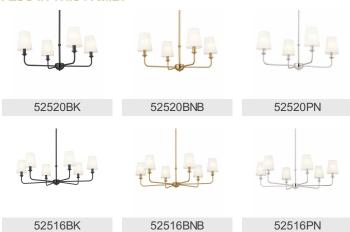

## **Finish Options**

В

Black

**Brushed Natural Brass** 

Polished Nickel

## **ALSO IN THIS FAMILY**