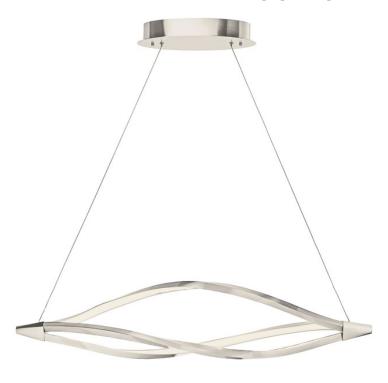

## **SPECIFICATIONS**

| Certifications/Qualifications |                          |
|-------------------------------|--------------------------|
| Prop65                        | Yes                      |
|                               | www.kichler.com/warranty |
| Dimensions                    |                          |
| Base Backplate                | 2.36 X 14.96 X 7.        |
| Weight                        | 9.02 LBS                 |
| Height                        | 11.00"                   |
| Length                        | 43.25"                   |
| Overall Height                | 121.39"                  |
| Width                         | 11.00"                   |
| Light Source                  |                          |
| Delivered Lumens              | 1500                     |
| Dimmable                      | Yes                      |

## **FIXTURE ATTRIBUTES**

| Housing              |                |
|----------------------|----------------|
| Diffuser Description | Etched Acrylic |
| Primary Material     | Steel          |

**Product/Ordering Information** 

 SKU
 83391

 Finish
 Brushed Nickel

 Style
 Contemporary

 UPC
 887913833914

## **Finish Options**

Brushed Nickel