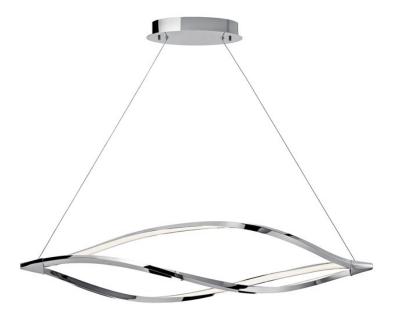

## **SPECIFICATIONS**

**Delivered Lumens** 

| Certifications/Qualifications |                                 |
|-------------------------------|---------------------------------|
| Prop65                        | Yes<br>www.kichler.com/warranty |
| Dimensions                    |                                 |
| Base Backplate                | 2.42 X 14.96 X 7.               |
| Weight                        | 13.64 LBS                       |
| Height                        | 14.25"                          |
| Length                        | 53.25"                          |
| Overall Height                | 124.59"                         |
| Width                         | 14.25"                          |
| Light Source                  |                                 |

2200

Dimmable Yes
Lamp Included Integrated
Light Source LED
# of Bulbs/LED Modules 1

Mounting/InstallationInterior/ExteriorInteriorLead Wire Length108"Location RatingDryMounting Weight13.64 LBS

PhotometricsColor Rendering Index80Color Temperature Range3200Kelvin Temperature3000K

## **FIXTURE ATTRIBUTES**

Chrome

| Housing                      |                |
|------------------------------|----------------|
| Diffuser Description         | Etched Acrylic |
| Primary Material             | STEEL          |
| Product/Ordering Information |                |
| SKU                          | 83385          |
| Finish                       | Chrome         |
| Style                        | Contemporary   |
| UPC                          | 887913833853   |
| Finish Options               |                |
| Brushed Nickel               |                |