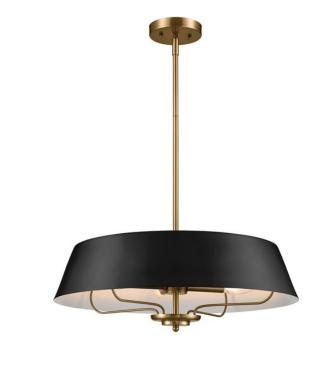

# **SPECIFICATIONS**

# Certifications/Qualifications

Class 2 n/a Prop65 Yes

www.kichler.com/warranty

**Dimensions** 

Base Backplate 5.00 DIA Weight 5.75 LBS Height 8.25" 47.00" Overall Height 22.00" Width

**Electrical** 

120.00V Input Voltage

**Light Source** 

Dimmable n/a Lamp Included Not Included Lamp Type B10 60.00 Max or Nominal Watt # of Bulbs/LED Modules

Socket Type E12 (Candelabra)

Mounting/Installation

Connector Yes Interior/Exterior INTERIOR Lead Wire Length 72" **Location Rating** Dry 5.75 LBS Mounting Weight Wire Connectors Wire Nuts

## **FIXTURE ATTRIBUTES**

#### Housing

**Primary Material** Steel **Shade Description** Metal Shade Included n/a

**Product/Ordering Information** 

52543BK SKU Finish Black Style Traditional **UPC** 783927018500