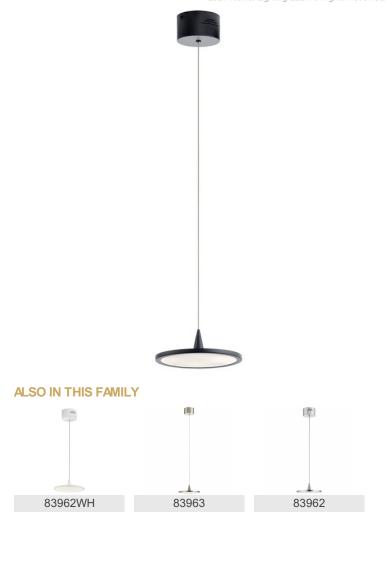

## **SPECIFICATIONS**

| 01 2011 107 11 10110                                                                                                                         |                                                   |
|----------------------------------------------------------------------------------------------------------------------------------------------|---------------------------------------------------|
| Certifications/Qualifications                                                                                                                |                                                   |
|                                                                                                                                              | www.kichler.com/warranty                          |
| Dimensions                                                                                                                                   |                                                   |
| Base Backplate Weight Height Overall Height Width                                                                                            | 4.75 DIA<br>3.97 LBS<br>3.50"<br>114.00"<br>9.00" |
| Light Source                                                                                                                                 |                                                   |
| Delivered Lumens Dimmable Expected Life Span (Hours) Lamp Included Light Source Max or Nominal Watt # of Bulbs/LED Modules Max Wattage/Range | Yes 35000 Integrated LED 16.8W 1 16.8W            |
| Mounting/Installation                                                                                                                        |                                                   |
| Interior/Exterior<br>Location Rating<br>Mounting Style                                                                                       | Interior<br>Dry<br>Cable Hung                     |

3.97 LBS

 SKU
 83962MBK

 Finish
 Matte Black

 Style
 Contemporary

 UPC
 887913603876