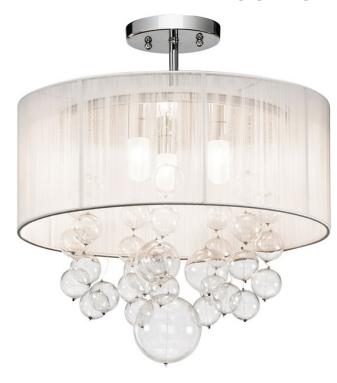

#### **FIXTURE ATTRIBUTES**

| Н | 0 | u | IS | İ | n | g |
|---|---|---|----|---|---|---|
|   |   | r |    |   |   |   |

Diffuser Description White String Shade With Blown

Glass Accents

Primary Material GLASS

### **Product/Ordering Information**

 SKU
 83227

 Finish
 Chrome

 Style
 Contemporary

 UPC
 887913832276