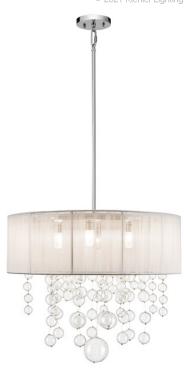

## **SPECIFICATIONS**

| Certifications/Qualifications                                                                                              |                                                     |
|----------------------------------------------------------------------------------------------------------------------------|-----------------------------------------------------|
|                                                                                                                            | www.kichler.com/warranty                            |
| Dimensions                                                                                                                 |                                                     |
| Base Backplate Weight Height Overall Height Width                                                                          | 4.92 DIA<br>13.02 LBS<br>19.50"<br>59.29"<br>24.00" |
| Light Source                                                                                                               |                                                     |
| Downward-facing Bulbs Dimmable Lamp Included Lamp Type Light Source Max or Nominal Watt # of Bulbs/LED Modules Socket Type | G9 Yes Included G9 Incandescent 40W 4 G9            |
| Mounting/Installation                                                                                                      |                                                     |
| Interior/Exterior<br>Lead Wire Length                                                                                      | Interior<br>39"                                     |

## FIXTURE ATTRIBUTES

Location Rating

Mounting Weight

| Housing                      |                                             |
|------------------------------|---------------------------------------------|
| Diffuser Description         | White String Shade With Blown Glass Accents |
| Primary Material             | Glass                                       |
| Product/Ordering Information |                                             |
| SKU                          | 83233                                       |
| Finish                       | Chrome                                      |
| Style                        | Contemporary                                |

Dry

13.02 LBS

887913832337

## **Finish Options**

UPC

Chrome