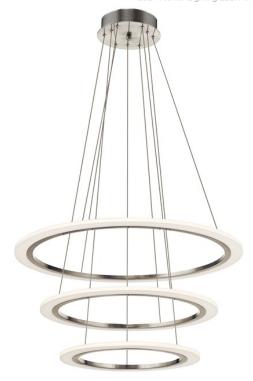

# **SPECIFICATIONS**

Prop65 Yes

www.kichler.com/warranty

**Dimensions** 

 Base Backplate
 2.4 X 8.66 X 0

 Weight
 19.36 LBS

 Height
 0.75"

 Overall Height
 111.03"

 Width
 32.75"

**Light Source** 

Delivered Lumens 5200
Dimmable Yes
Lamp Included Integrated
Light Source LED

Mounting/Installation

Interior/Exterior INTERIOR
Lead Wire Length 108"
Location Rating Dry
Mounting Weight 19.36 LBS

**Photometrics** 

Color Rendering Index 80
Color Temperature Range 3000
Kelvin Temperature 3000K

# **FIXTURE ATTRIBUTES**

Housing

Diffuser Description Matte White Acrylic
Primary Material Steel

Shade Dimensions 19.36

**Product/Ordering Information** 

SKU 83669
Finish Brushed Nickel
Style Contemporary
UPC 887913836694