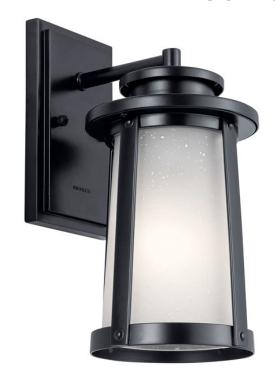

## **SPECIFICATIONS**

| Certifications/Qualifications                   |                          |  |
|-------------------------------------------------|--------------------------|--|
|                                                 | www.kichler.com/warranty |  |
| Dimensions                                      |                          |  |
| Base Backplate Extension                        | 4.50 X 7.50<br>7.75"     |  |
| Weight                                          | 3.00 LBS                 |  |
| Height from center of Wall opening (Spec Sheet) | 3.75"                    |  |
| Height                                          | 12.25"                   |  |
| Width                                           | 6.00"                    |  |
| Light Source                                    |                          |  |
| Lamp Included                                   | Not Included             |  |
| Lamp Type<br>Light Source                       | A19<br>Incandescent      |  |
| Max or Nominal Watt                             | 60W                      |  |
| # of Bulbs/LED Modules                          | 1                        |  |
| Socket Type                                     | Medium                   |  |
| Socket Wire                                     | 150"                     |  |
| Mounting/Installation                           |                          |  |
| Interior/Exterior                               | Exterior                 |  |
| Location Rating                                 | Wet                      |  |
| Mounting Weight                                 | 1.90 LBS                 |  |

## **FIXTURE ATTRIBUTES**

| Housing                      |               |  |
|------------------------------|---------------|--|
| Diffuser Description         | Etched Seeded |  |
| Primary Material             | ALUMINUM      |  |
| Product/Ordering Information | on            |  |
| SKU                          | 49917BK       |  |
| Finish                       | Black         |  |
| Style                        | Coastal       |  |
| UPC                          | 783927540384  |  |
| Finish Ontions               |               |  |