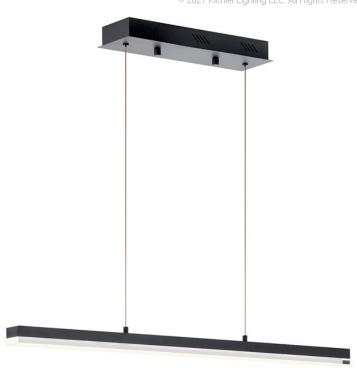

# **SPECIFICATIONS**

| Certifications/Qualifications                                                                                                                |                                                               |
|----------------------------------------------------------------------------------------------------------------------------------------------|---------------------------------------------------------------|
|                                                                                                                                              | www.kichler.com/warranty                                      |
| Dimensions                                                                                                                                   |                                                               |
| Base Backplate Weight Height Length Overall Height Width                                                                                     | 16.5 X 4.5<br>11.00 LBS<br>2.25"<br>39.25"<br>88.00"<br>5.25" |
| Light Source                                                                                                                                 |                                                               |
| Delivered Lumens Dimmable Expected Life Span (Hours) Lamp Included Light Source Max or Nominal Watt # of Bulbs/LED Modules Max Wattage/Range | 750<br>Yes<br>40000<br>Integrated<br>LED<br>32W<br>1<br>32W   |
| Mounting/Installation                                                                                                                        |                                                               |
| Interior/Exterior<br>Location Rating<br>Mounting Style<br>Mounting Weight                                                                    | Interior<br>Dry<br>Cable Hung<br>11.00 LBS                    |
| Photometrics                                                                                                                                 |                                                               |
|                                                                                                                                              |                                                               |

80

3000K

SKU 83593MBK Finish Matte Black Contemporary Style UPC 887913603838

## **Finish Options**

Matte Black