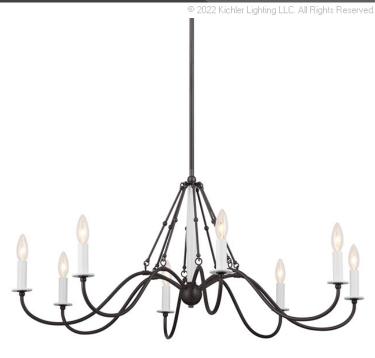

## **SPECIFICATIONS**

| Certifications/Qualifications |                                 |
|-------------------------------|---------------------------------|
| ADA Compliant                 | n/a<br>www.kichler.com/warranty |
|                               | www.kiciner.com/warranty        |
| Dimensions                    |                                 |
| Base Backplate                | 6.00 DIA                        |
| Weight                        | 9.75 LBS                        |
| Height                        | 17.00"                          |
| Overall Height                | 57.50"                          |

38.00"

**Electrical** 

Width

Input Voltage 120.00V

**Light Source** 

Dimmable n/a Lamp Included Not Included Max or Nominal Watt 60.00 # of Bulbs/LED Modules 8

Mounting/Installation

Connector Yes Interior/Exterior INTERIOR 96" Lead Wire Length Location Rating Dry 9.75 LBS Mounting Weight Wire Connectors Wire Nuts

## **FIXTURE ATTRIBUTES**

Housing

Primary Material Steel Max Stem Tilt 90.0 Degrees Shade Included n/a

**Product/Ordering Information** 

SKU 52456AVI Finish Anvil Iron Style Cottagecore UPC 783927014779