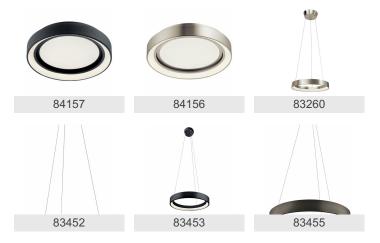

Dimensions

 Base Backplate
 2.17 X 9.06 X 0

 Weight
 8.36 LBS

 Height
 2.75"

 Length
 23.50"

 Overall Height
 112.92"

 Width
 23.50"

Light Source
Delivered Lumens

Delivered Lumens 950
Dimmable Yes
Lamp Included Integrated
Light Source LED
# of Bulbs/LED Modules 1

Mounting/Installation

Interior/Exterior Interior
Lead Wire Length 108"
Location Rating Dry
Mounting Weight 8.36 LBS

**Photometrics** 

Color Rendering Index 80
Color Temperature Range 4000
Kelvin Temperature 4000K

## **FIXTURE ATTRIBUTES**

Housing

Diffuser Description White Acrylic Primary Material STEEL

**Product/Ordering Information** 

 SKU
 83454

 Finish
 Textured White

 Style
 Contemporary

 UPC
 887913834546

**Finish Options** 

Brushed Nickel

Textured Black

Textured White



## **ALSO IN THIS FAMILY**