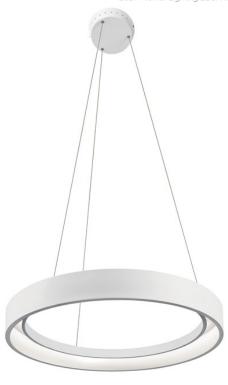

 Dimensions

 Base Backplate
 2.17 X 9.06 X 0

 Weight
 8.36 LBS

 Height
 2.75"

 Length
 23.50"

 Overall Height
 112.92"

 Width
 23.50"

Light Source
Delivered Lumens

## **FIXTURE ATTRIBUTES**

Housing

Diffuser Description White Acrylic Primary Material STEEL

**Product/Ordering Information** 

 SKU
 83454

 Finish
 Textured White

 Style
 Contemporary

 UPC
 887913834546

**Finish Options** 

Brushed Nickel

Textured Black

Textured White