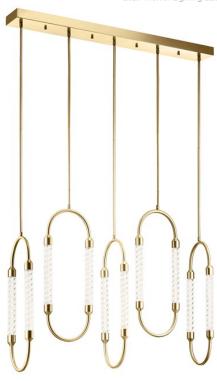

## **SPECIFICATIONS**

| Certifications/Qualifications                                                                          |                                                                  |
|--------------------------------------------------------------------------------------------------------|------------------------------------------------------------------|
|                                                                                                        | www.kichler.com/warranty                                         |
| Dimensions                                                                                             |                                                                  |
| Base Backplate Weight Height Length Overall Height Width                                               | 43.25 X 5.00<br>37.40 LBS<br>27.50"<br>48.75"<br>64.75"<br>9.50" |
| Light Source                                                                                           |                                                                  |
| Delivered Lumens Dimmable Expected Life Span (Hours) Lamp Included Light Source # of Bulbs/LED Modules | 3800<br>Yes<br>40000<br>Integrated<br>LED<br>5                   |
| Mounting/Installation                                                                                  |                                                                  |
| Lead Wire Length<br>Location Rating<br>Mounting Style<br>Mounting Weight                               | 12"<br>Dry<br>Stem Hung<br>37.40 LBS                             |
| Photometrics                                                                                           |                                                                  |
| Color Rendering Index<br>Kelvin Temperature                                                            | 90<br>3000K                                                      |

## FIXTURE ATTRIBUTES

| FIXTURE ATTRIBUTES                       |                        |
|------------------------------------------|------------------------|
| Housing                                  |                        |
| Diffuser Description<br>Primary Material | Clear Twisted<br>STEEL |
| Product/Ordering Information             |                        |
| SKU                                      | 84146                  |
| Finish                                   | Champagne Gold         |
| Style                                    | Contemporary           |
| UPC                                      | 887913841469           |