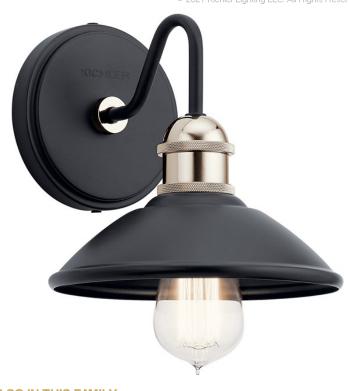

# **SPECIFICATIONS**

| Certifications/Qualifications                   |                          |
|-------------------------------------------------|--------------------------|
|                                                 | www.kichler.com/warranty |
| Dimensions                                      |                          |
| Base Backplate                                  | 5.00 DIA                 |
| Extension                                       | 8.25"                    |
| Weight                                          | 1.30 LBS                 |
| Height from center of Wall opening (Spec Sheet) | 2.50"                    |
| Height                                          | 7.25"                    |
| Width                                           | 7.50"                    |
| Light Source                                    |                          |

Lamp Included Not Included Lamp Type A19 Light Source Incandescent

Max or Nominal Watt 75W # of Bulbs/LED Modules 75W Max Wattage/Range Medium Socket Type Socket Wire 150"

Mounting/Installation

Interior/Exterior Interior Location Rating Damp 1.30 LBS Mounting Weight

### **FIXTURE ATTRIBUTES**

| Housing                      |              |
|------------------------------|--------------|
| Primary Material             | STEEL        |
| Product/Ordering Information |              |
| SKU                          | 45943BK      |
| Finish                       | Black        |
| Style                        | Industrial   |
| UPC                          | 783927603645 |