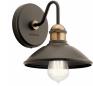

### **FIXTURE ATTRIBUTES**

| Housing                      |              |
|------------------------------|--------------|
| Primary Material             | STEEL        |
| Product/Ordering Information |              |
| SKU                          | 45943BK      |
| Finish                       | Black        |
| Style                        | Industrial   |
| UPC                          | 783927603645 |

# **Finish Options**

Olde Bronze