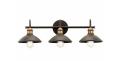

## **SPECIFICATIONS**

| Certifications/Qualifications      |                          |
|------------------------------------|--------------------------|
|                                    | www.kichler.com/warranty |
| Dimensions                         |                          |
| Base Backplate                     | 5.00 DIA                 |
| Extension                          | 8.25"                    |
| Weight                             | 3.60 LBS                 |
| Height from center of Wall opening | 2.50"                    |
| (Spec Sheet)                       |                          |
| Height                             | 7.25"                    |
| Width                              | 26.25"                   |
| Light Source                       |                          |

Not Included Lamp Included Lamp Type A19 Incandescent Light Source 75W

Max or Nominal Watt # of Bulbs/LED Modules 3 75W Max Wattage/Range Socket Type Medium Socket Wire 150"

Mounting/Installation

Interior/Exterior Interior **Location Rating** Damp Mounting Weight 3.60 LBS

## **FIXTURE ATTRIBUTES**

| Housing                      |       |
|------------------------------|-------|
| Primary Material             | STEEL |
| Product/Ordering Information |       |

SKU 45945BK Finish Black Style Industrial **UPC** 783927603669