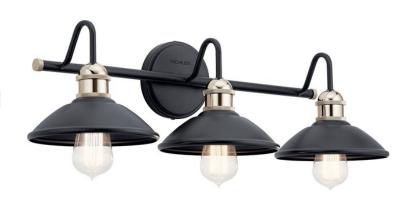

## **FIXTURE ATTRIBUTES**

| Housing                      |       |
|------------------------------|-------|
| Primary Material             | STEEL |
| Product/Ordering Information |       |

SKU 45945BK Finish Black Style Industrial **UPC** 783927603669

# **Finish Options**

Black

Olde Bronze