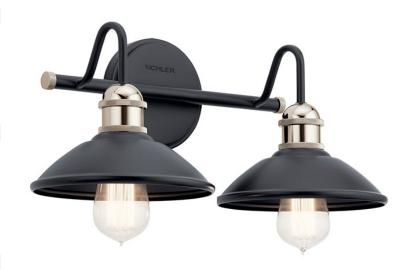

## **FIXTURE ATTRIBUTES**

Olde Bronze

| Housing                      |              |
|------------------------------|--------------|
| Primary Material             | Steel        |
| Product/Ordering Information |              |
| SKU                          | 45944BK      |
| Finish                       | Black        |
| Style                        | Industrial   |
| UPC                          | 783927603652 |
| Finish Options               |              |
| Black                        |              |