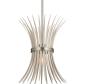

1

75.00

www.kichler.com/warranty

© 2022 Kichler Lighting LLC. All Rights Reserved.

#### **SPECIFICATIONS**

**Certifications/Qualifications** ADA Compliant Prop65

Dimensions Base Backplate Weight Height **Overall Height** 

# Electrical

Width

Input Voltage

**Light Source** Dimmable Lamp Included Max or Nominal Watt

# of Bulbs/LED Modules **Mounting/Installation** 

Connector Interior/Exterior Lead Wire Length Location Rating Mounting Weight Wire Connectors

Yes INTERIOR 96" Dry 5.75 LBS Wire Nuts

## **FIXTURE ATTRIBUTES**

Housing **Primary Material** Max Stem Tilt Shade Included

Steel 90.0 Degrees n/a

52460BK

Cottagecore

783927013826

Black

#### **Product/Ordering Information**

SKU Finish Style UPC

## **Finish Options**



**Brushed Nickel** 

## **ALSO IN THIS FAMILY**







52460NI

52459NI

# 52459BK







Kichler.com

# **KICHLER**

1