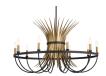

## **FIXTURE ATTRIBUTES**

Housing **Primary Material** Max Stem Tilt Shade Included

Steel 90.0 Degrees n/a

52460BK

Cottagecore

783927013826

Black

#### **Product/Ordering Information**

SKU Finish Style UPC