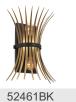

© 2022 Kichler Lighting LLC. All Rights Reserved.

#### **SPECIFICATIONS**

**Certifications/Qualifications** ADA Compliant Prop65

Dimensions Base Backplate Weight Height **Overall Height** 

# Electrical

Width

Input Voltage

**Light Source** Dimmable Lamp Included Max or Nominal Watt

# of Bulbs/LED Modules **Mounting/Installation** 

Connector Interior/Exterior Lead Wire Length Location Rating Mounting Weight Wire Connectors

Yes INTERIOR 96" Dry 5.75 LBS Wire Nuts

## **FIXTURE ATTRIBUTES**

Housing **Primary Material** Max Stem Tilt Shade Included

Steel 90.0 Degrees n/a

52460BK

Cottagecore

783927013826

Black

#### **Product/Ordering Information**

SKU Finish Style UPC

## **Finish Options**



**Brushed Nickel** 

## **ALSO IN THIS FAMILY**







52460NI

52459NI

# 52459BK







Kichler.com

# **KICHLER**

1