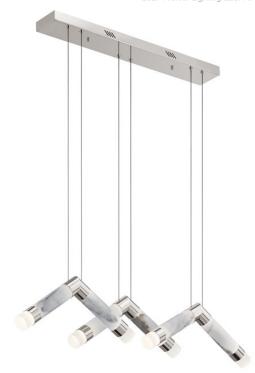

## **SPECIFICATIONS**

| Certifications/Qualifications                                                                          |                                                                  |
|--------------------------------------------------------------------------------------------------------|------------------------------------------------------------------|
|                                                                                                        | www.kichler.com/warranty                                         |
| Dimensions                                                                                             |                                                                  |
| Base Backplate Weight Height Length Overall Height Width                                               | 4.75 X 32.00<br>14.30 LBS<br>8.75"<br>44.00"<br>106.00"<br>4.75" |
| Light Source                                                                                           |                                                                  |
| Delivered Lumens Dimmable Expected Life Span (Hours) Lamp Included Light Source # of Bulbs/LED Modules | 1500<br>Yes<br>40000<br>Integrated<br>LED<br>6                   |
| Mounting/Installation                                                                                  |                                                                  |
| Location Rating<br>Mounting Style<br>Mounting Weight                                                   | Dry<br>Cable Hung<br>14.30 LBS                                   |
| Photometrics                                                                                           |                                                                  |
| Kelvin Temperature                                                                                     | 3000K                                                            |

## **FIXTURE ATTRIBUTES**

| Housing                      |                                          |
|------------------------------|------------------------------------------|
| Diffuser Description         | Etched Acrylic With White Marble Accents |
| Primary Material             | STEEL                                    |
| Product/Ordering Information |                                          |
| SKU                          | 84137                                    |
| Finish                       | Polished Nickel                          |
| Style                        | Contemporary                             |