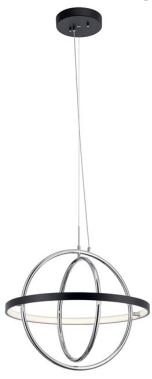

 Dimensions

 Base Backplate
 1.57 X 7.09 X 0

 Weight
 6.68 LBS

 Height
 24.00"

 Length
 23.25"

 Overall Height
 121.57"

Light Source
Delivered Lumens 1600
Dimmable Yes

Lamp Included Integrated Light Source LED

Mounting/Installation

Lead Wire Length 96"
Location Rating Dry
Mounting Weight 6.68 LBS

Photometrics
Color Rendering Index 90
Color Temperature Range 3000
Kelvin Temperature 3000K

#### **FIXTURE ATTRIBUTES**

Housing

Diffuser Description Polycarbonate

Primary Material STEEL

Product/Ordering Information
SKU 84161
Finish Matte Black
Style Contemporary
UPC 887913841612