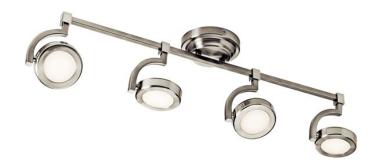

## **FIXTURE ATTRIBUTES**

Housing

Diffuser Description Etched Acrylic
Primary Material STEEL

**Product/Ordering Information** 

SKU 83382
Finish Brushed Nickel
Style Contemporary
UPC 887913833822

## **Finish Options**

Brushed Nickel