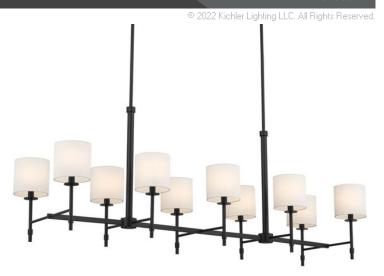

## **SPECIFICATIONS**

| Certifications/Qualifications |                                 |
|-------------------------------|---------------------------------|
| Class 2                       | n/a<br>www.kichler.com/warranty |
| Dimensions                    |                                 |
| Base Backplate                | 28.75 x 5.00                    |
| Weight                        | 17.25 LBS                       |
| Height                        | 21.00"                          |
| Length                        | 56.50"                          |
| Overall Height                | 61.25"                          |
| Width                         | 17.00"                          |
| Electrical                    |                                 |

120.00V

## Input Voltage

**Light Source** Dimmable n/a Lamp Included Not Included

Lamp Type B10 40.00 Max or Nominal Watt # of Bulbs/LED Modules 10

Socket Type E12 (Candelabra)

## Mounting/Installation

Connector Yes Interior/Exterior INTERIOR Lead Wire Length 132" **Location Rating** Dry 15.50 LBS Mounting Weight Wire Connectors Wire Nuts

### **FIXTURE ATTRIBUTES**

#### Housing

**Primary Material** Steel **Shade Description** Fabric, Drum **Shade Dimensions** 5.0H x 5.0DIA

Shade Included Yes

# **Product/Ordering Information**

SKU 52503BK Finish Black Style Traditional UPC 783927017978