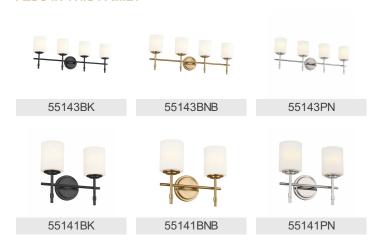

|
| Electrical                    |                                 |

120.00V

## Input Voltage

**Light Source** Dimmable n/a Lamp Included Not Included

Lamp Type B10 40.00 Max or Nominal Watt # of Bulbs/LED Modules 10

Socket Type E12 (Candelabra)

## Mounting/Installation

Connector Yes Interior/Exterior INTERIOR Lead Wire Length 132" **Location Rating** Dry 15.50 LBS Mounting Weight Wire Connectors Wire Nuts

### **FIXTURE ATTRIBUTES**

#### Housing

**Primary Material** Steel **Shade Description** Fabric, Drum **Shade Dimensions** 5.0H x 5.0DIA

Shade Included Yes

# **Product/Ordering Information**

SKU 52503BK Finish Black Style Traditional UPC 783927017978

# **Finish Options**





**Brushed Natural Brass** 



Polished Nickel



### **ALSO IN THIS FAMILY**