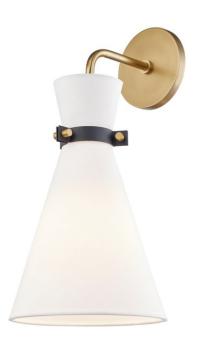

# JULIA H294101-AGB/BK

Along its midcentury-modern shade of linen, Julia clasps a cuff of contrasting metals like a single statement piece of jewelry.

#### **FINISHES**

Aged Brass/black (AGB/BK) Polished Nickel/black (PN/BK)

### **GLASS/SHADES**

Material Linen

Attachment

Color White