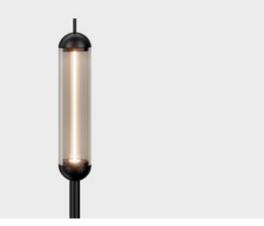

## material:

luminaire: aluminum die-casting powder-coated + smoke-colored glass solar panel: head: aluminium-diecasting powder-coated; pole: stainless steel powder-coated; clear glass

protection class: IP65

light direction:

۲