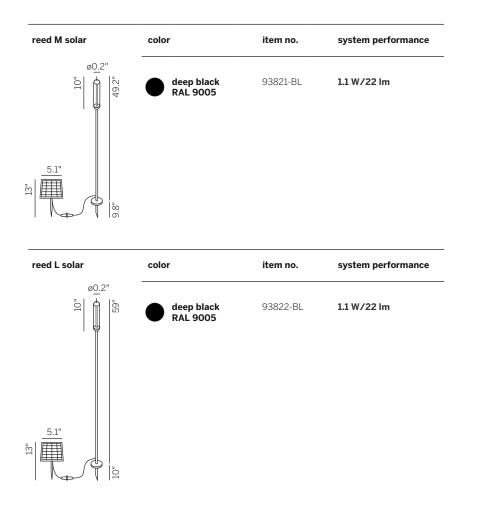

## reed solar

**IP44**. DE

Solar Powered Bollard Automatic Operation

## technical information:

LED lithium-ion battery 1x 2600 mAh 2700K solar panel S

operating time:

automatic switch-on at dusk for a duration of approx. 5 hrs

connection: 4.6 ft (reed M)/3.9 ft (reed L) supply cable luminaire (H05RN8-F 2x0.03"<sup>2</sup>) + 3.3 ft supply cable solar panel (H05RN8–F 2x0.03"<sup>2</sup>)

## material:

luminaire: aluminum die-casting powder-coated + smoke-colored glass solar panel: head: aluminium-diecasting powder-coated; pole: stainless steel powder-coated; clear glass

protection class: IP65