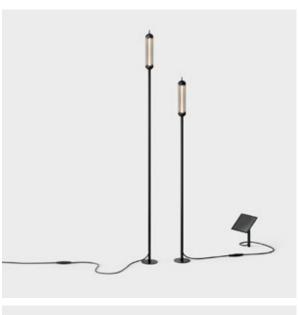

## reed solar

**IP44**. DE

Solar Powered Bollard Automatic Operation







## technical information:

LED lithium-ion battery 1x 2600 mAh 2700K solar panel S

operating time:

automatic switch-on at dusk for a duration of approx. 5 hrs

connection: 4.6 ft (reed M)/3.9 ft (reed L) supply cable luminaire (H05RN8-F 2x0.03"<sup>2</sup>) + 3.3 ft supply cable solar panel (H05RN8–F 2x0.03"<sup>2</sup>)

movable

## material:

luminaire: aluminum die-casting powder-coated + smoke-colored glass solar panel: head: aluminium-diecasting powder-coated; pole: stainless steel powder-coated; clear glass

protection class: IP65



light direction:

۲