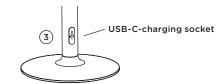

# **IP44.** DE outside lighting<sup>®</sup>

### instructions for use

- Before using the luminaire for the first time, the battery has to be fully charged with the USB-C-cable, until the indicator light turns green (100% after approx. 4 hours charging time). The indicator light shines red during the charging process. The charging process has to be made indoors. The protection class IP44 is guaranteed, when the USB-C-charging socket is covered again by the USB-C-cover after the charging process (picture 3).
- 2. Compose the luminaire: Place the magnetic luminaire pole on the luminaire base (picture 1). Alternatively position the luminaire pole on a metallic surface (picture 2).
- 3. Switching on/off and dimming in stages by operating the switch button (picture 1):
  - level 1 -> switching on the luminaire and 25% of the maximum light intensity
  - level 2 -> 50% of the maximum light intensity
  - level 3 -> 100% of the maximum light intensity
  - level 4 -> switching off the luminaire
- 4. With a fully charged battery the luminaire can be used as follows:
  - approx. 7 hrs. at 100% (level 3)
  - approx. 14 hrs. at 50% (level 2)
  - approx. 28 hrs. at 25% (level 1)