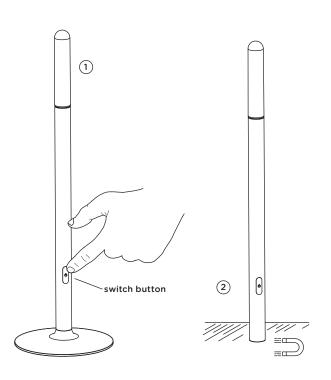

### instructions for use

- Before using the luminaire for the first time, the battery has to be fully charged with the USB-C-cable, until the indicator light turns green (100% after approx. 4 hours charging time). The indicator light shines red during the charging process. The charging process has to be made indoors. The protection class IP44 is guaranteed, when the USB-C-charging socket is covered again by the USB-C-cover after the charging process (picture 3).
- 2. Compose the luminaire: Place the magnetic luminaire pole on the luminaire base (picture 1). Alternatively position the luminaire pole on a metallic surface (picture 2).
- 3. Switching on/off and dimming in stages by operating the switch button (picture 1):
  - level 1 -> switching on the luminaire and 25% of the maximum light intensity
  - level 2 -> 50% of the maximum light intensity
  - level 3 -> 100% of the maximum light intensity
  - level 4 -> switching off the luminaire
- 4. With a fully charged battery the luminaire can be used as follows:
  - approx. 7 hrs. at 100% (level 3)
  - approx. 14 hrs. at 50% (level 2)
  - approx. 28 hrs. at 25% (level 1)