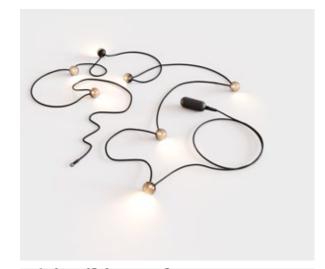

**IP44**.de cherry bubbls

Suspension Lights (includes 7 lights)

| cherry bubbls                                            | color | item no. | system performance |
|----------------------------------------------------------|-------|----------|--------------------|
| 27.6"<br>27.6"<br>80.00000000000000000000000000000000000 | black | 93850    | 1.5 W/60 lm        |
| otal length 303"                                         |       |          |                    |