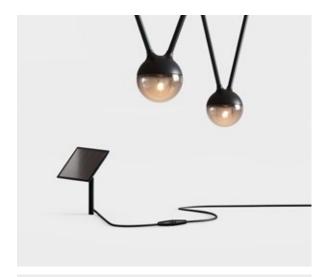

Solar Powered Suspension Lights (includes 7 lights)

| cherry bubbls           | color | item no. | system performance |
|-------------------------|-------|----------|--------------------|
| 27.6"                   | black | 93850    | 1.5 W/60 lm        |
| Ø2"                     |       |          |                    |
| 5.1." total length 303" |       |          |                    |

# connection:

6.6 ft supply cable light chain (H05RN-F 2x0.03"<sup>2</sup>)