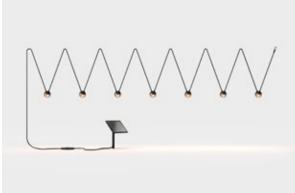

Solar Powered Suspension Lights (includes 7 lights)

| cherry bubbls           | color | item no. | system performance |
|-------------------------|-------|----------|--------------------|
| 27.6"                   | black | 93850    | 1.5 W/60 lm        |
| Ø2"                     |       |          |                    |
| 5.1." total length 303" |       |          |                    |

# connection:

6.6 ft supply cable light chain (H05RN-F 2x0.03"<sup>2</sup>)