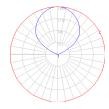

### Light distribution

Indirect

Red = Max Cd. Through Vertical plane Blue = Max Cd. Through Horizontal plane