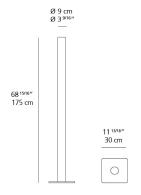

d lumens                   | 3564lm                      |
|------------------------------------|-----------------------------|
| Light output ratio                 | 79.2lm/W                    |
| Power consumption                  | 45W                         |
| Led type                           | 38.9W C.O.B.*               |
| CCT (Correlated Color Temperature) | 3000K                       |
| CRI (Color Rendering Index)        | >80                         |
| Life expectancy                    | 50000Hrs                    |
| Control type                       | DIMMABLE (On Body)          |
| Input Voltage                      | 120V                        |
| Driver                             | TCI - 1 x DC-MAXIJOLLY-US-M |

#### Features & Accessories —

#### Dimensions =



### Light distribution

Indirect



Red = Max Cd. Through Vertical plane Blue = Max Cd. Through Horizontal plane

## Packaging =

2 Boxes

1 x 8-3/8" x 9-9/16" x 79-7/16" / 7.05 lbs - 21 cm x 24 cm x 201.5 cm / 3.2 kg

1 x 14-7/8" x 16" x 2-7/16" / 9.04 lbs - 37.5 cm x 40.5 cm x 6 cm / 4.1 kg



Luminaire weight =

11.47 lbs / 5.2 kg