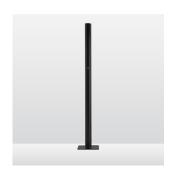

#### Design By

Ernesto Gismondi

#### Collection =

Design





# (h) (F20) (M)

#### Colors & Finishes =



# Materials =

- Base in painted steel
- Body in painted aluminum

#### Specifications —

| Delivered lumens                   | 3564lm                      |
|------------------------------------|-----------------------------|
| Light output ratio                 | 79.2lm/W                    |
| Power consumption                  | 45W                         |
| Led type                           | 38.9W C.O.B.*               |
| CCT (Correlated Color Temperature) | 3000K                       |
| CRI (Color Rendering Index)        | >80                         |
| Life expectancy                    | 50000Hrs                    |
| Control type                       | DIMMABL