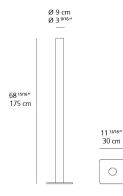

## Materials

Base in painted steel

Body in painted aluminum

Dimensions

Light distribution =

Indirect

Red = Max Cd. Through Vertical plane Blue = Max Cd. Through Horizontal plane Packaging 2 Boxes

1 x 8-3/8" x 9-9/16" x 79-7/16" / 7.05 lbs - 21 cm x 24 cm x 201.5 cm / 3.2 kg