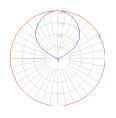

## Materials

Base in painted steel

Body in painted aluminum

Dimensions

Light distribution =

Indirect

Red = Max Cd. Through Vertical plane Blue = Max Cd. Through Horizontal plane Packaging 2 Boxes

1 x 8-3/8" x 9-9/16" x 79-7/16" / 7.05 lbs - 21 cm x 24 cm x 201.5 cm / 3.2 kg