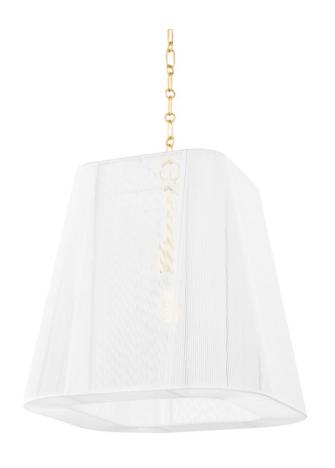

# **VERONA BEACH**

7619-AGB

Clean and crisp, Verona Beach is the perfect blend of function and beauty. Light flows freely through the natural string shade while the smooth shape and rounded corners bring out the softness. The white nylon string is less dense at the corners, adding a sophistication to the design without losing the natural feel. Available as a flush mount, linear and pendant with aged brass or old bronze finishes.