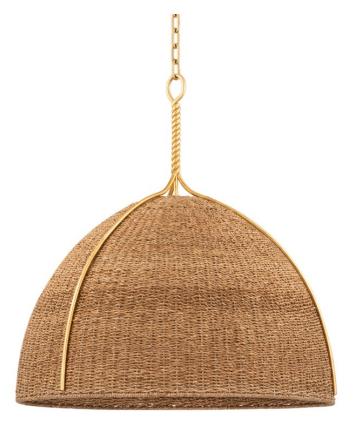

# WOODLAWN

1728-VGL

Woodlawn is the very essence of natural beauty. An intricately woven shade is held in place by thin metal arms of vintage gold leaf which meet and twist to form an exquisitely detailed stem-and-loop chain. This dome pendant light is sure to add a gorgeous organic feel to any space.

### **FINISHES**

Vintage Gold Leaf (VGL)

#### DIMENSIONS

Height 29.00" Width/Diameter 28.50" Minimum Height 30.00" Maximum Height 83.00" Canopy/Backplate 5.50" Hanging Type Weight 18.00lb