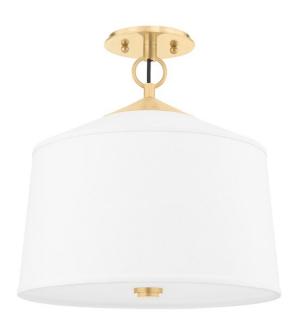

# WHITE PLAINS

5210-AGB

A classic shape with luxury details, White Plains is the perfect piece for transitional interiors. The clean, crisp white linen shade blends beautifully with the sleek solid brass metalwork and natural wrapped rattan for a look that is warm yet modern. Choose from a sconce, semi-flush, pendant and linear in an Aged Brass finish.