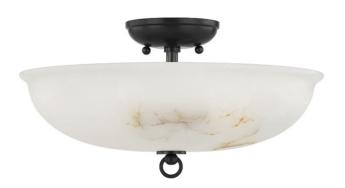

# **SOMERSET**

MDS810-DB

Enduring materials and an elegant shape enhance Somerset's distinguished nature. Add a luxe look to ceilings throughout the home with this alabaster pendant and flush mount. The detailed metalwork, including the delicate finial and intricate chain work in Aged Brass or Distressed Bronze, feels sophisticated. Part of our Mark D. Sikes collection.

#### **DIMENSIONS**

Height 8.00"

Width/Diameter 16.00"

Minimum Height "

Maximum Height "

Canopy/Backplate

Hanging Type

Weight 13.20lb