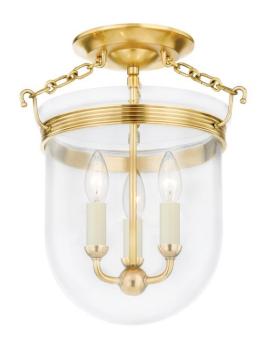

# **ROUSHAM**

## MDS1600-AGB

Rousham modernizes the traditional bell jar design with flowing lines and clean details such as ribbed metal banding and a stately chain, both in Aged Brass. The graceful, flowing glass that sits atop the pendant is a simple accent that draws the eye and makes the piece stand out. Part of our Mark D. Sikes collection.

## **FINISHES**

Aged Brass (AGB)