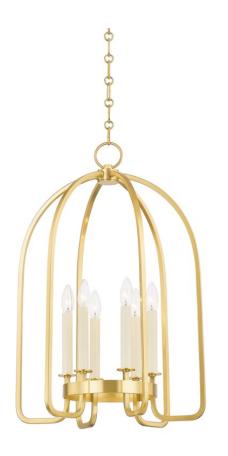

# **OAKVILLE**

6318-AGB

Beautiful, curved lines create the open, airy framework of this more minimalist take on the classic lantern form. The easy silhouette and very useable Aged Brass and Old Bronze finishes blend well with many styles including vintage and transitional.

### **FINISHES**

Aged Brass (AGB) Old Bronze (OB)

## **DIMENSIONS**

Height 28.00"

Width/Diameter 18.25"

Minimum Height 31.25"

Maximum Height 83.25"

Canopy/Backplate

Hanging Type 54

Weight 14.75lb