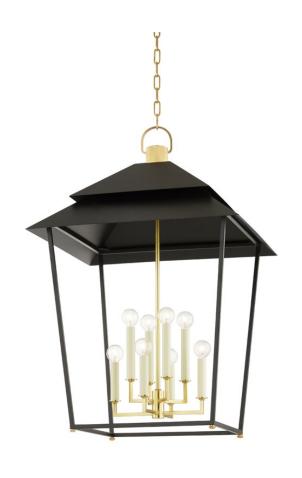

# **NATICK**

# 5138-AGB/SBK

Natick is clean, open, and airy. The double roofline stands out from a traditional lantern, while the Aged Brass metal feet and squared arms add to the unique quality of the piece.

#### **FINISHES**

Aged Brass (AGB) Aged Brass/soft Black (AGB/SBK) Satin Brass (SB)

## **DIMENSIONS**

Height 36.00"

Width/Diameter 24.00"

Minimum Height 40.75"

Maximum Height 92.75"

Canopy/Backplate 6.00"

Hanging Type 54" Chain

Weight 30.40lb