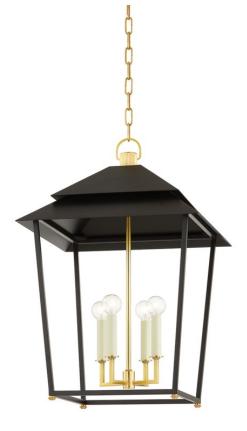

# NATICK 5127-AGB/SBK

Natick is clean, open, and airy. The double roofline stands out from a traditional lantern, while the Aged Brass metal feet and squared arms add to the unique quality of the piece.

## DIMENSIONS

Height 27.00" Width/Diameter 18.00" Minimum Height 30.75" Maximum Height 83.00" Canopy/Backplate 6.00" Hanging Type 54" Chain Weight 18.70lb