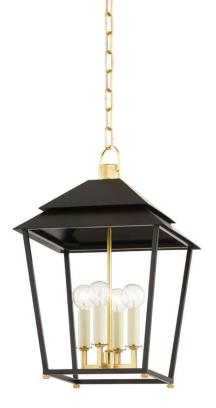

# NATICK 5119-AGB/SBK

Natick is clean, open, and airy. The double roofline stands out from a traditional lantern, while the Aged Brass metal feet and squared arms add to the unique quality of the piece.

### **FINISHES**

Aged Brass (AGB) Aged Brass/soft Black (AGB/SBK)

## DIMENSIONS

Height 19.25" Width/Diameter 12.50" Minimum Height 22.75" Maximum Height 74.75" Canopy/Backplate 5.00" Hanging Type 54" Chain Weight 11.70lb