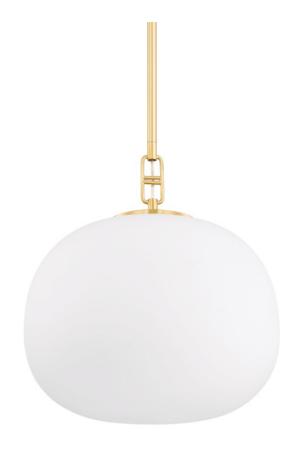

# **INGELS**

9721-AGB

Ingels' elliptical-shaped opal matte glass shade is a refreshing update on a traditional globe. The intricate, buckle-like detail connecting the shade and stem adds a fashionable element to this stand-out pendant. Versatile and usable, Ingels is available in three sizes and two classic finishes.

## **FINISHES**

Aged Brass (AGB) Polished Nickel (PN)