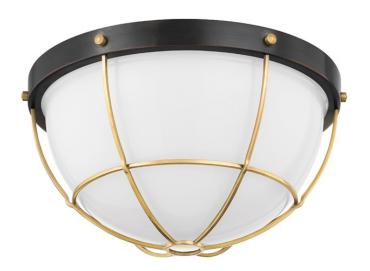

# **HOLKHAM**

#### MDS1501-AGB/DB

Gorgeous Aged Brass cagework and glossy opal glass give this recognizable silhouette an instant upgrade. The refined hardware and Off-White, Distressed Bronze, and Darkest Blue finish options add to Holkham's elevated nautical aesthetic. Part of our Mark D. Sikes collection.

#### **FINISHES**

Aged Brass (AGB)