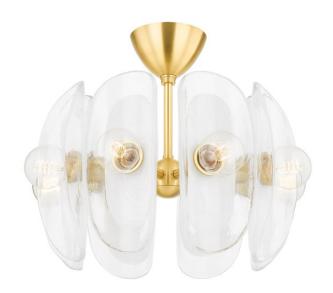

# HILO 9122-AGB

Smooth, organically shaped shades of thick piastre glass with a soft, opaque shape at the center give this design a soothing, natural aesthetic. Whether as a flush mount set closer to the ceiling or as a waterfall-like chandelier cascading down, this fixture blends nicely with a wide variety of interiors.

### **FINISHES**

Aged Brass (AGB)

### **DIMENSIONS**

Height 15.25"

Width/Diameter 22.00"

Minimum Height "

Maximum Height "

Canopy/Backplate

Hanging Type

Weight 31.00lb