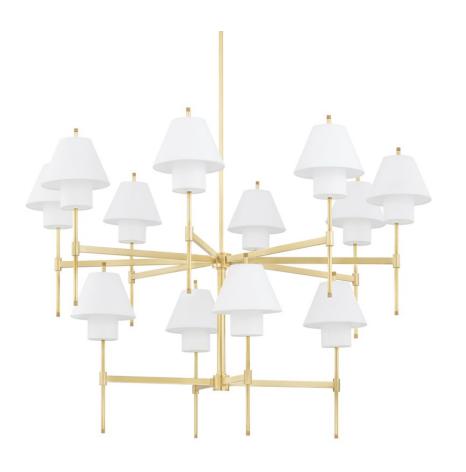

# **GLENMOORE**

PI1899812-AGB

Glenmoore gives the classic shade on a stick a chic modern update. A sleek metal arm is the base for a tapered white linen shade with an elongated cylindrical shade set inside. This uniquely tailored detail extends light downward for a soft glow. Knurled accents add a touch of sophistication to this already refined design, available as a wall sconce, pendant, chandelier, and floor lamp in two elegant finishes.

## **DIMENSIONS**

Height 40.75"

Width/Diameter 48.50"

Minimum Height 40.75"

Maximum Height 79.75"

Canopy/Backplate 6.00"

Hanging Type 1-3" / 1-6" / 1-12" / 2-18"

Stems

## **GLASS/SHADES**

Material Linen

Attachment

Color White