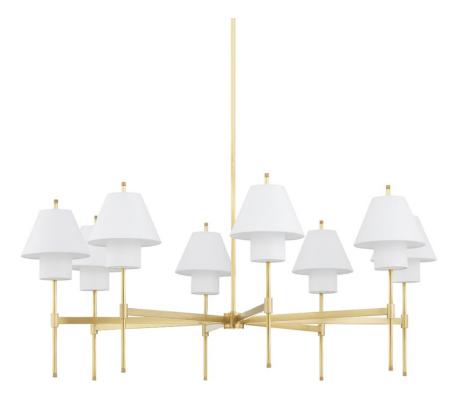

# **GLENMOORE**

PI1899808-AGB

Glenmoore gives the classic shade on a stick a chic modern update. A sleek metal arm is the base for a tapered white linen shade with an elongated cylindrical shade set inside. This uniquely tailored detail extends light downward for a soft glow. Knurled accents add a touch of sophistication to this already refined design, available as a wall sconce, pendant, chandelier, and floor lamp in two elegant finishes.

### **DIMENSIONS**

Height 26.25"

Width/Diameter 48.50"

Minimum Height 26.25"

Maximum Height 65.25"

Canopy/Backplate 6.00"

Hanging Type 1-3" / 1-6" / 1-12" / 2-18"

Stems

#### **GLASS/SHADES**

Material Linen

Attachment

Color White