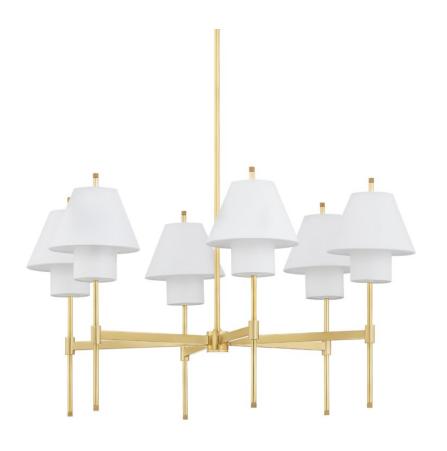

# **GLENMOORE**

PI1899806-AGB

Glenmoore gives the classic shade on a stick a chic modern update. A sleek metal arm is the base for a tapered white linen shade with an elongated cylindrical shade set inside. This uniquely tailored detail extends light downward for a soft glow. Knurled accents add a touch of sophistication to this already refined design, available as a wall sconce, pendant, chandelier, and floor lamp in two elegant finishes.

### **DIMENSIONS**

Height 26.25"

Width/Diameter 34.75"

Minimum Height 26.25"

Maximum Height 65.25"

Canopy/Backplate 6.00"

Hanging Type 1-3" / 1-6" / 1-12" / 2-18"

Stems