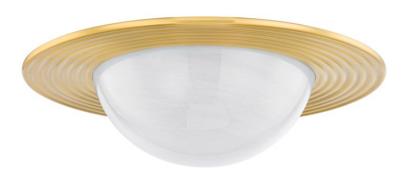

# **GERALDTON**

7123-AGB

Featuring a large orb of cloud glass, Geraldton resembles a planetary body floating overhead. The pendant light is encircled by a halo-like metal disc reminiscent of Saturn's rings. On the halo are textural ridges that reflect light throughout a large space. Available in two sizes and two finishes; Aged Brass and Distressed Bronze.

#### **FINISHES**

Aged Brass (AGB) Distressed Bronze (DB)

#### **DIMENSIONS**

Height 6.00"

Width/Diameter 21.00"

Length "

Minimum Height "

Maximum Height "

Canopy/Backplate 21.00"

Hanging Type