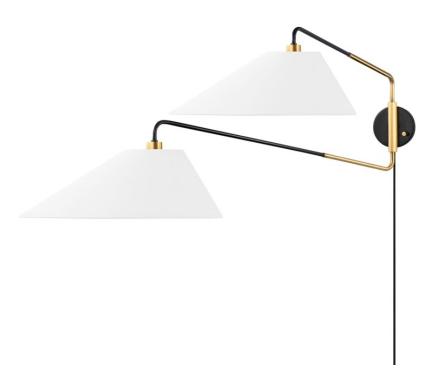

## KBS1751102-AOB

Duo is full of singular style. Elongated shades in white Belgian linen spread out from curved arms of aged old bronze. The stretched shades add visual interest and allow the light's soft glow to extend even further. The three-light chandelier mounts close to the ceiling and the two-light articulating plug-in wall sconce swivels left to right and tilts up and down.