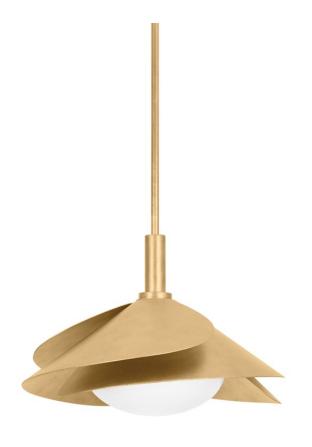

# **BROOKHAVEN**

7208-VGL

Overlapping petals of Vintage Gold Leaf swirl to form an artful yet sophisticated floral shade that draws the eye from any angle. Light from the opal glossy glass globe reflects off the petals to fill a space with a warm, golden glow. Brookhaven is available as a flush mount and pendant in two sizes.

#### **FINISHES**

Vintage Gold Leaf (VGL)